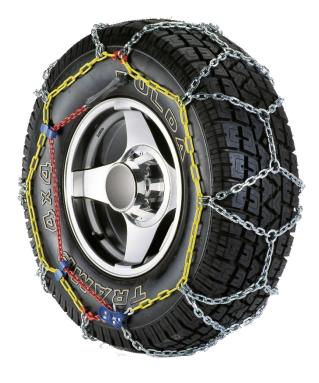

## DESCRIPTION

Snow chain with a tensioning ratchet and flexible cable for 4x4, SUV, van and industrial vehicle with a larger size link than the conventional ones.

The design and the size of the links of these chains makes it the perfect solution for rolling on snow and even mud.

The internal 16mm cable and the 4,5 mm links makes the main characteristics of this chain.

| MAIN FEATURES  |                        |
|----------------|------------------------|
| INTERNAL CABLE | 16 mm                  |
| LINK           | 4,5mm                  |
| SIZES          | *Según medida          |
| WEIGHT         | *Según medida          |
| MEASUREMENTS   | Desde IDLTRB-001 hasta |
|                | IDLTRB-012SP3          |

## DETAILS

LINK

Ultra-resistant 4,5 mm steel.

#### MATERIAL

Galvanized Steel material (Q215F) and a structure designed to give to the chain a longer life . Rhombus mesh

#### **TENSIONING SYSTEM**

Locking guaranteed by a reinforced male / female system to prevent breakage. Manual tensioning system secured by a 100% natural rubber hook and tensioning ratchet with self-locking, which prevents the chain from loss.