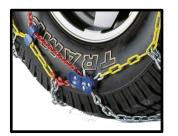

## DESCRIPTION

Snow chain with a tensioning ratchet and flexible cable for 4x4, SUV, van and industrial vehicle with a larger size link than the conventional ones.

The design and the size of the links of these chains makes it the perfect solution for rolling on snow and even mud.

The internal 16mm cable and the 4,5 mm links makes the main characteristics of this chain.

| MAIN FEATURES  |                        |
|----------------|------------------------|
| INTERNAL CABLE | 16 mm                  |
| LINK           | 4,5mm                  |
| SIZES          | *Según medida          |
| WEIGHT         | *Según medida          |
| MEASUREMENTS   | Desde IDLTRB-001 hasta |
|                | IDLTRB-012SP3          |

## **DETAIL IMAGES**