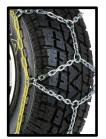

## DESCRIPTION

Snow chain with a tensioning ratchet and flexible cable for 4x4, SUV, van and industrial vehicle with a larger size link than the conventional ones.

The design and the size of the links of these chains makes it the perfect solution for rolling on snow and even mud.

The internal 16mm cable and the 4,5 mm links makes the main characteristics of this chain.

| MAIN FEATURES  |                        |
|----------------|------------------------|
| INTERNAL CABLE | 16 mm                  |
| LINK           | 4,5mm                  |
| SIZES          | *Según medida          |
| WEIGHT         | *Según medida          |
| MEASUREMENTS   | Desde IDLTRB-001 hasta |
|                | IDLTRB-012SP3          |

## **DETAIL IMAGES**