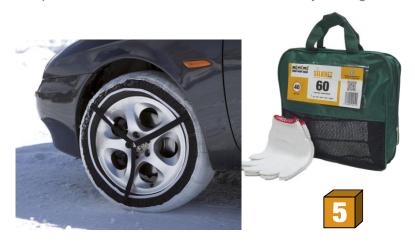

## **DESCRIPTION**

Snow chains for PASSENGER CARS, 4x4, SUV and VANS. For use on snow or ice exclusively. Tested and certified driving on dry asphalt at 50km/h during 120 kms..

Only 5 sizes (60, 70, 80, 90 and 100) cover almost 95% of tire dimensions thanks to the textile elastic properties (patented).

## **PACKAGING**

Each pair of SILKNET is delivered in a robust nylon bag.