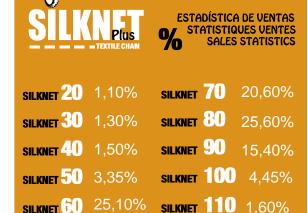

lastic properties (patented).

## IN CLOSE DETAIL

- Diagonal structure textile, reinforced with parallel segments.
- External straps for avoiding losing the chain and avoiding also that the chain gets into the wheel causing damages on the suspension parts, breaking system and other sensors and captors...
- No external net, perfect for allowing snow/ice evacuation and preventing from losing the chain due to overweight.
- Double inside-outside sewn system => Central chain mesh reinforced; better traction and longer life.
- Material: 100 % PES HT (high tenacity polymer)
  Resistance: 253,5kg/cm2
- Water repellent and anti-bacterial textile (no bad smells when kept wet)

European HOMOLOGATION EN-1662-1

## **PACKAGING**

Each pair of SILKNET is delivered in a robust nylon bag.