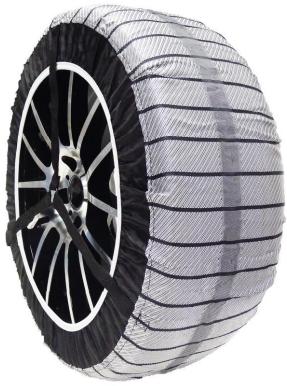

## **DESCRIPTION**

Snow chains for PASSENGER CARS, 4x4, SUV and VANS. For use on snow or ice exclusively. Tested and certified driving on dry asphalt at 50km/h during 120 kms..

Only 5 sizes (60, 70, 80, 90 and 100) cover almost 95% of tire dimensions thanks to the textile elastic properties (patented).

## IN CLOSE DETAIL

- Diagonal structure textile, reinforced with parallel segments.
- External straps for avoiding losing the chain and avoiding also that the chain gets into the wheel causing damages on the suspension parts, breaking system and other sensors and captors...
- No external net, perfect for allowing snow/ice evacuation and preventing from losing the chain due to overweight.
- Double inside-outside sewn system => Central chain mesh reinforced; better traction and longer life.
- Material: 100 % PES HT (high tenacity polymer)
  Resistance: 253,5kg/cm2
- Water repellent and anti-bacterial textile (no bad smells when kept wet)